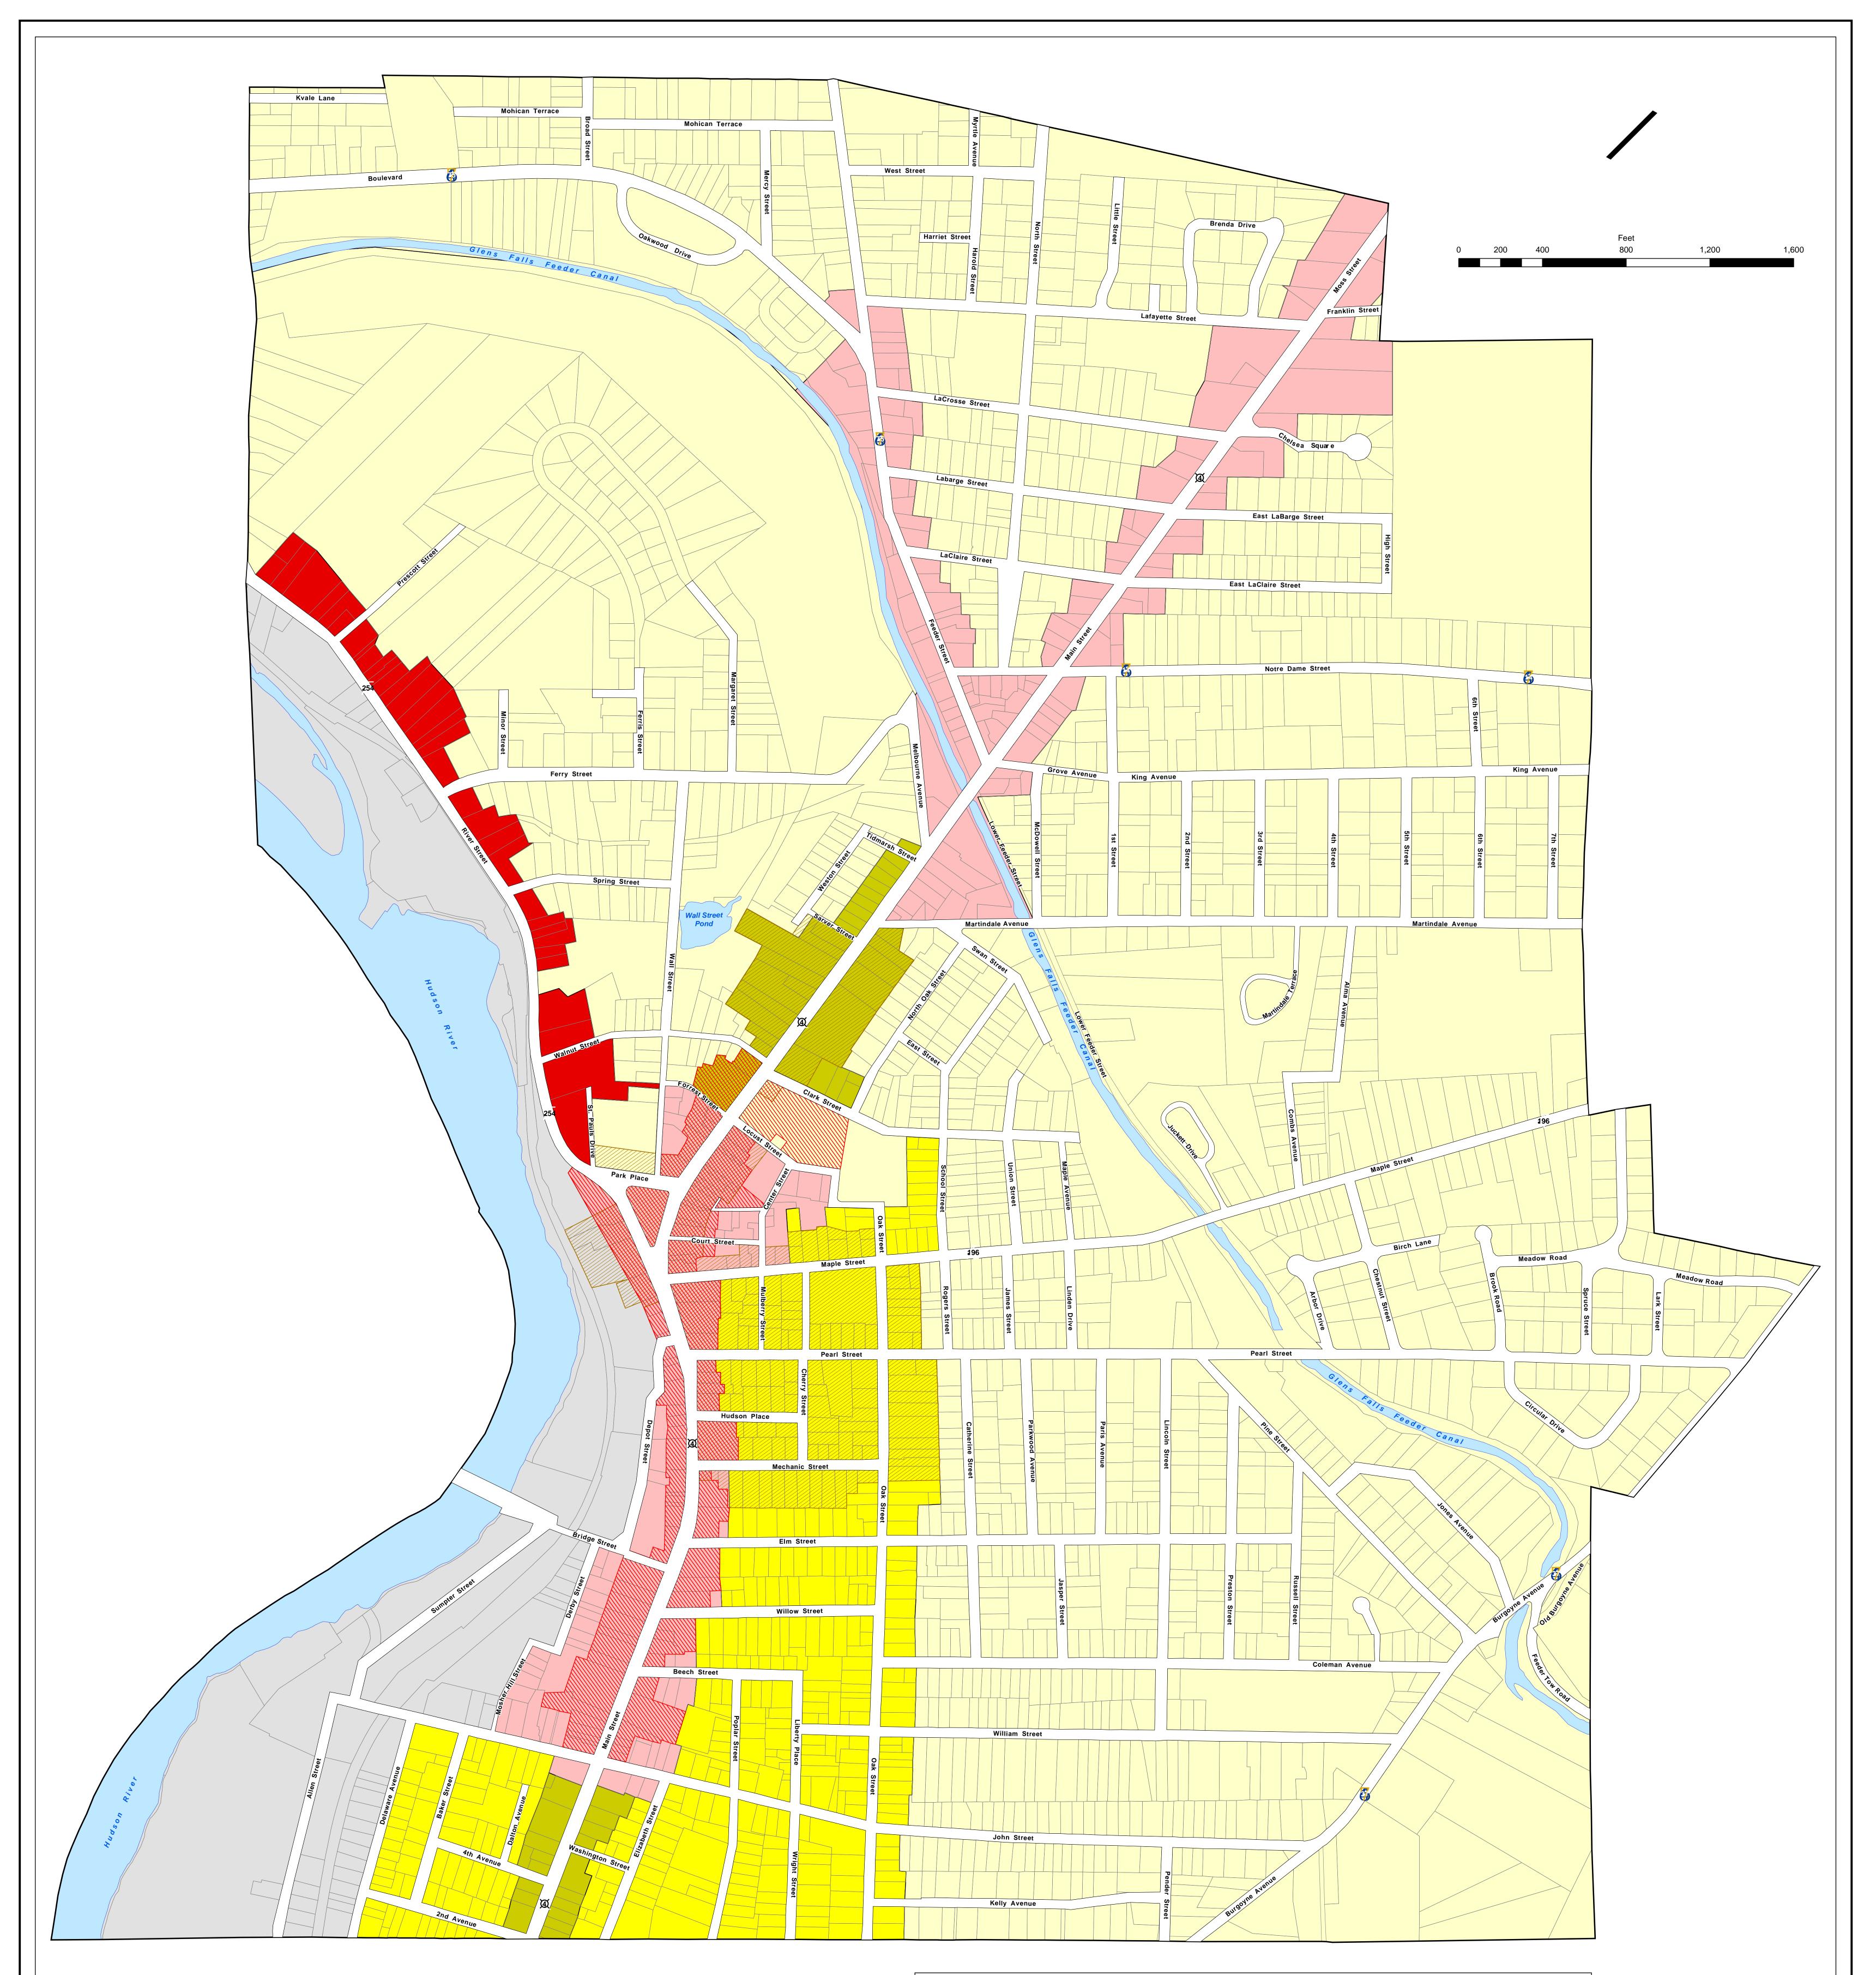

|                                                                                             | 2                                                                                                                                                               |                                                                                                                            |                                                                                               |                                                                                                  | oning | g Districts                  | Zoning Overlay Districts         |             |               |
|---------------------------------------------------------------------------------------------|-----------------------------------------------------------------------------------------------------------------------------------------------------------------|----------------------------------------------------------------------------------------------------------------------------|-----------------------------------------------------------------------------------------------|--------------------------------------------------------------------------------------------------|-------|------------------------------|----------------------------------|-------------|---------------|
|                                                                                             |                                                                                                                                                                 |                                                                                                                            |                                                                                               |                                                                                                  |       | District 1 Residence Class A | Village Centre Design Guidelines |             |               |
|                                                                                             |                                                                                                                                                                 |                                                                                                                            |                                                                                               |                                                                                                  |       | District 2 Residence Class B | Historic District                |             |               |
|                                                                                             |                                                                                                                                                                 |                                                                                                                            |                                                                                               |                                                                                                  |       | District 3 Residence Class C |                                  |             |               |
|                                                                                             |                                                                                                                                                                 |                                                                                                                            |                                                                                               |                                                                                                  |       | District 4 Commercial        |                                  |             |               |
|                                                                                             |                                                                                                                                                                 |                                                                                                                            |                                                                                               |                                                                                                  |       | District 5 Industrial        |                                  |             |               |
|                                                                                             |                                                                                                                                                                 |                                                                                                                            |                                                                                               |                                                                                                  |       | District 6 Mixed Use         |                                  |             |               |
|                                                                                             |                                                                                                                                                                 |                                                                                                                            |                                                                                               |                                                                                                  |       |                              |                                  |             |               |
|                                                                                             |                                                                                                                                                                 |                                                                                                                            |                                                                                               |                                                                                                  |       |                              |                                  |             |               |
| THE                                                                                         |                                                                                                                                                                 |                                                                                                                            |                                                                                               |                                                                                                  |       |                              | Hudson Falls Zoning              | Created by: | Carol Conolly |
| COMPANIES<br>Engineers/Surveyors<br>Planners<br>Environmental Scientists<br>GIS Consultants |                                                                                                                                                                 | CHAZEN ENGINEERING & LA<br>Orange County Office:<br>356 Meadow Avenue<br>Newburgh, New York 12550<br>Phone: (845) 567-1133 | Capital District Office:<br>547 River Street<br>Troy, New York 12180<br>Phone: (518) 273-8391 | North Country Office:<br>110 Glen Street<br>Glens Falls, New York 12801<br>Phone: (518) 812-0513 |       | Zonina Distr                 | icts And Overlay Districts       | Date:       |               |
|                                                                                             | Dutchess County Office:<br>21 Fox Street<br>Poughkeepsie, New York 12601<br>Phone: (845) 454-3980                                                               |                                                                                                                            |                                                                                               |                                                                                                  |       |                              | illage Of Hudson Falls           |             | 06/06/2005    |
|                                                                                             |                                                                                                                                                                 |                                                                                                                            |                                                                                               |                                                                                                  |       |                              | lage Of Hudson Falls             | Scale:      | 1:3,000       |
|                                                                                             | This map is a product of The Chazer                                                                                                                             | n Companies. It should be used for reference                                                                               | purposes only. Reasonable efforts have                                                        | been made to ensure the accuracy                                                                 |       |                              | Town Of Kingsbury                | Project #:  |               |
|                                                                                             | of this map. The Chazen Companies expressly disclaims any responsibilities or liabilities from the use of this map for any purpose other than its intended use. |                                                                                                                            |                                                                                               |                                                                                                  |       | Wash                         |                                  | 90458.00    |               |